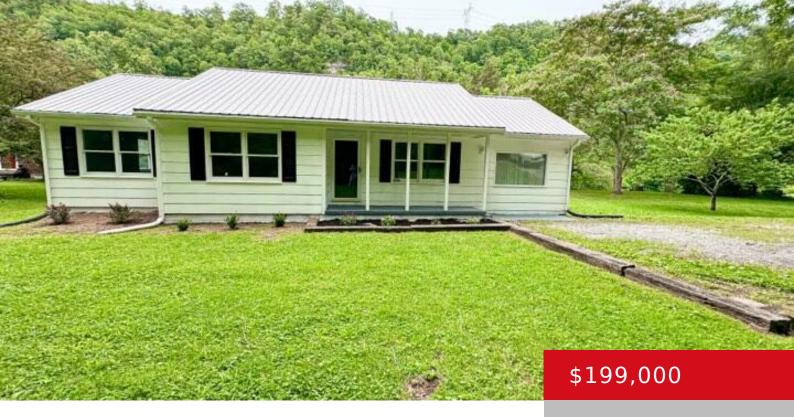

# 240 PALISADES RD, HARRODSBURG, KY 40330

http://zhomesre.com

Newly renovated! Setting on a serene 0.8-acre lot, this charming 3-bedroom, 2-bathroom house offers the perfect blend of rural tranquility and modern convenience. Wake up every morning to the peaceful sights and sounds of the river. The freshly stained back deck, which spans the entire length of the house, provides a perfect vantage point to [...]

### **Basics**

Type: Single Family Residence

**Bedrooms: 3** beds **Area: 1360** sq ft

Lot Features: Flood Insurance Req, Level

**Subdivision Name: NONE** 

**Status:** Active

Bathrooms: 2 baths
Lot size: 34848 sq ft

# **Building Details**

**Foundation Details:** Crawl Space, Concrete Blk **Stories:** 1

Electric: Residential Roof: Shingle

Construction Materials: Wood Frame Basement: None