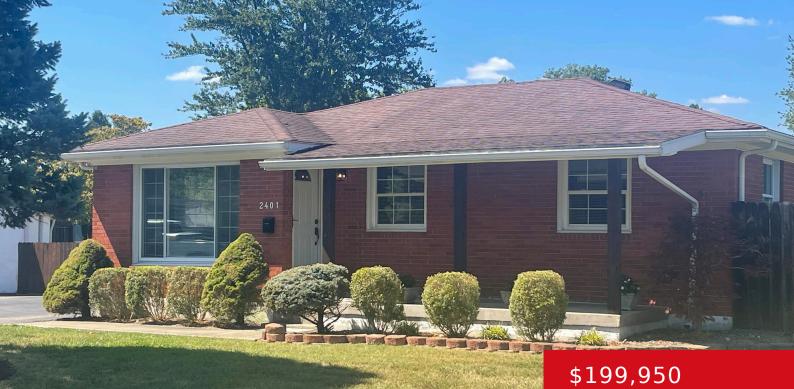

## 2401 PADDOCK LN, LOUISVILLE, KY 40216

http://zhomesre.com

Welcome to the perfect first home. SELLER SAYS SELL IT! THEIR LOSS IS YOUR GAIN. PRICE LOWERED TO \$199,950 FOR QUICK SALE. Newly re-finished real hardwood floors and fresh paint throughout make his home move in ready. It simply needs the perfect buyer. Kitchen Appliances stay. The fenced back and side yards are perfect for [...]

- 3 beas
- 1 bath
- Single Family Residence
- Active
- 956 sq ft

### Basics

Type: Single Family Residence Bedrooms: 3 beds Area: 956 sq ft Year built: 1959 County Or Parish: Jefferson Bathrooms Full: 1

Status: Active Bathrooms: 1 bath Lot size: 9583 sq ft Lot Features: Corner Subdivision Name: PADDOCK