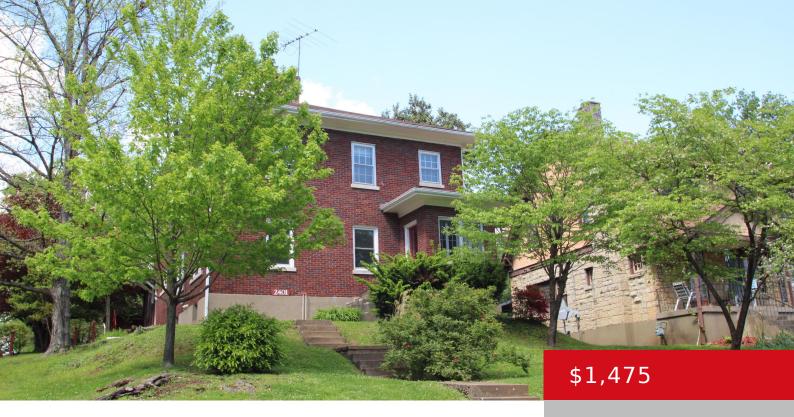

#### 2401 PAGE AVE, LOUISVILLE, KY 40205

http://zhomesre.com

First floor unit with 2 large bedrooms, one with walk-in closet. Updated kitchen with all appliances including a dishwasher! Full updated bathroom between the bedrooms with tub/shower combo. Formal living room with decorative fireplace and large dining room open to the kitchen. Front and rear entrances. Covered parking. Common area includes a screened porch. Designated [...]

### **Basics**

**Type:** Apartment **Status:** Active

**Bedrooms: 2** beds **Bathrooms: 1** bath

Area: 1400 sq ft Lot size: 0 sq ft

Year built: 1928 County Or Parish: Jefferson

**Subdivision Name:** HIGHLANDS **Bathrooms Full:** 1