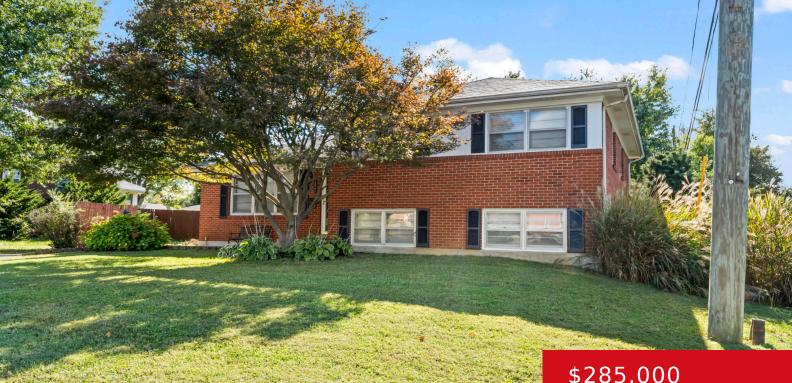

#### 2402 HIKES LN, LOUISVILLE, KY 40218

http://zhomesre.com

Don't miss out on this charming and spacious 4 bedroom home conveniently located between Bardstown Road and Breckenridge Lane. In addition to the four bedrooms, this home features two full bathrooms, an eat-in kitchen, open dining and living room, hardwood flooring, stainless steel appliances, as well as a new roof and water heater (2023). Outside [...]

#### \$285,000

### Basics

Type: Single Family Residence Bedrooms: 4 beds Area: 2224 sq ft Year built: 1957 Subdivision Name: NONE

Status: Active Bathrooms: 2 baths Lot size: 11325.6 sq ft County Or Parish: Jefferson Bathrooms Full: 2