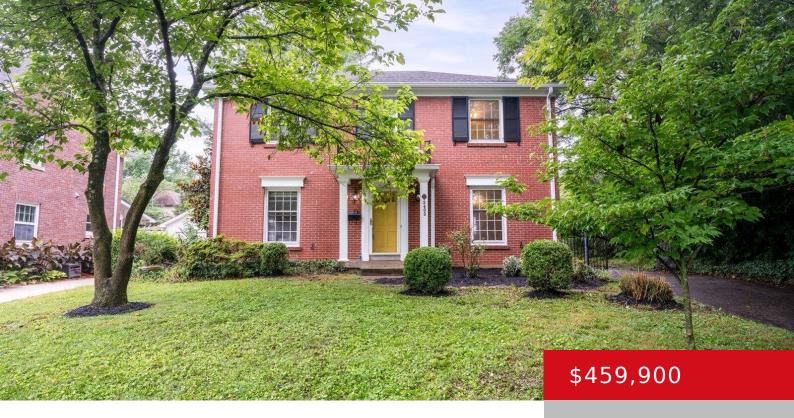

#### **2402 VALLETTA RD, LOUISVILLE, KY 40205** http://zhomesre.com

Open Sunday 7/7/24 (2-4pm) This beautiful 3 bed 2.5 bath home in desirable Seneca Gardens is waiting for its new owner's personal touch. Perfectly nestled between Seneca park, Cherokee park, and the Highlands, you'll notice the curb appeal and landscaping. Key notes feature a traditional floor-plan, lovely entry staircase, hardwood floors throughout, large living room [...]

### Basics

Type: Single Family Residence Bedrooms: 3 beds Area: 2370 sq ft Year built: 1949 Subdivision Name: SENECA GARDENS Status: Active Bathrooms: 3 baths Lot size: 8712 sq ft County Or Parish: Jefferson Bathrooms Full: 2

## **Building Details**

Foundation Details: Poured Concrete Electric: Residential Roof: Shingle Garage Spaces: 2 Stories: 2 Fencing: Privacy, Full, Wood Construction Materials: Wood Frame, Brick Basement: Partially finished