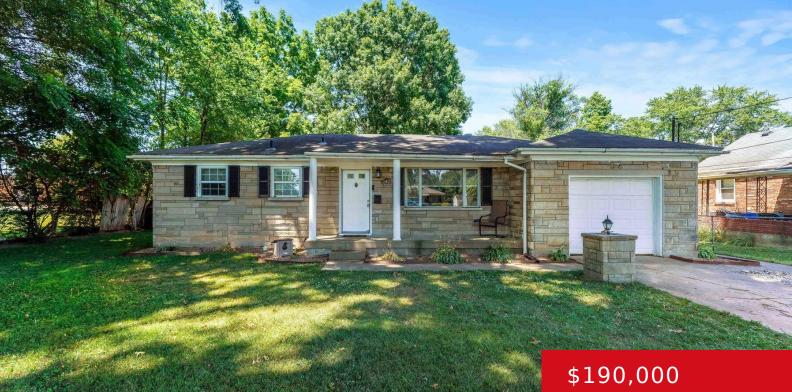

#### 2403 ROCKFORD LN, LOUISVILLE, KY 40216 http://zhomesre.com

Welcome to 2403 Rockford Lane, a charming and move-in ready home in the Shively area of Louisville, KY. This cozy 3-bedroom, 1-bathroom ranch offers 1,100 square feet of comfortable living space. Inside, you'll find a nicely sized eat-in kitchen, perfect for daily meals. The home also features a covered front porch and a fenced-in backyard, [...]

#### Basics

Type: Single Family Residence Bedrooms: 3 beds Area: 1101 sq ft Year built: 1954 Subdivision Name: ROCKFORD MANOR Status: Pending Bathrooms: 1 bath Lot size: 9147.6 sq ft County Or Parish: Jefferson Bathrooms Full: 1