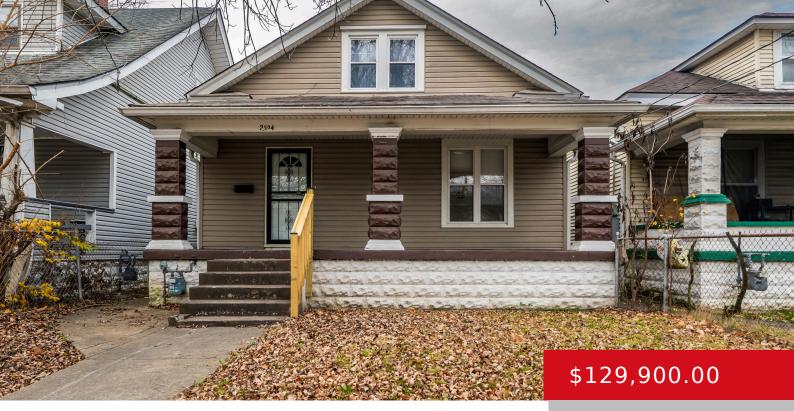

## 2404 GARLAND AVE, LOUISVILLE, KY 40211

http://zhomesre.com

Welcome home to this wonderful 2 story 3 bedroom home! This fenced, spacious renovated home has an inviting covered front porch, you will want to simply hang out and stay a while. With 3 spacious bedrooms on the same floor, a bonus room upstairs to be an office or another bedroom, large dining room for [...]

- 3 beds
- 1 bath
- Single Family Residence
- Residential
- Active Under Contract
- 1601 sq ft

### Basics

Category: Residential Status: Active Under Contract Bathrooms: 1 bath Lot size: 4356 sq ft Lot Features: Sidewalk Subdivision Name: NONE Type: Single Family Residence Bedrooms: 3 beds Area: 1601 sq ft Year built: 1920 County Or Parish: Jefferson Bathrooms Full: 1

# **Building Details**

Stories: 2 Fencing: Chain Link Construction Materials: Brick Electric: Residential Roof: Shingle Basement: Unfinished

## **Amenities & Features**

Cooling: Central AirExterior Features: PorchUtilities: Electricity Connected, Public Sewer, Public<br/>WaterParking Features: Off-Street Parking,<br/>Entry RearHeating: Natural GasFeatures: Off-Street Parking,<br/>Entry Rear