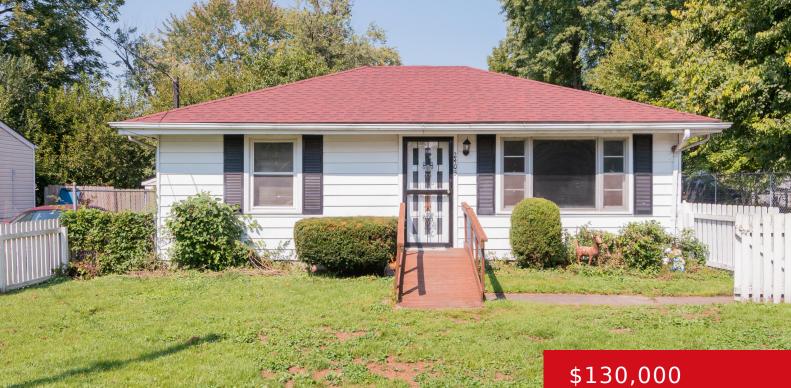

## 2405 ELMORE ST, LOUISVILLE, KY 40216

http://zhomesre.com

Seller is offering concessions for this adorable 3 bedroom 2 bath home on quiet Elmore St which is waiting for its new owners to continue with making amazing memories much like the previous owners did with their family. With 3 good size bedrooms and 2 baths this home checks all the boxes. This home is [...]

### Basics

Category: Residential Status: Pending Bathrooms: 2 baths Lot size: 6969.6 sq ft Lot Features: Cleared, DeadEnd, Level Subdivision Name: BRIARGATE Type: Single Family Residence Bedrooms: 3 beds Area: 1216 sq ft Year built: 1955 County Or Parish: Jefferson Bathrooms Full: 2

# **Building Details**

Stories: 1 Fencing: Full, Chain Link Construction Materials: Wood Frame, Vinyl Siding Basement: None Electric: Residential Roof: Shingle Garage Spaces: 1

# **Amenities & Features**

Cooling: Central Air Utilities: Public Sewer, Public Water Heating: Forced Air, Natural Gas Exterior Features: Porch
Parking Features: Detached, Entry Front