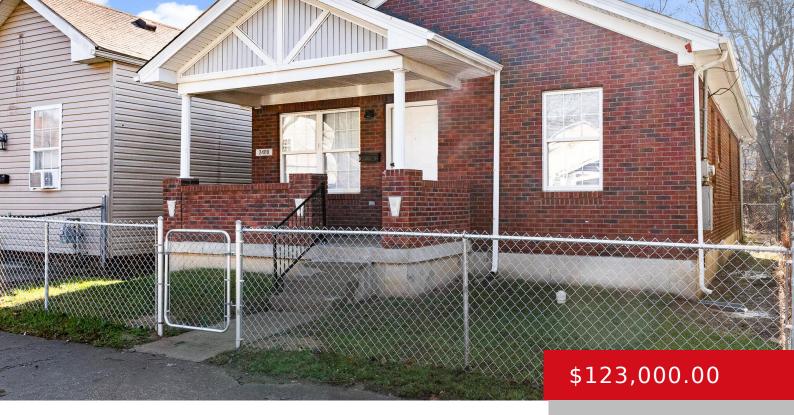

#### 2406 ELLIOTT AVE, LOUISVILLE, KY 40211

http://zhomesre.com

Better Hurry, this beautiful historic Russell area remodeled home will not last! One story brick ranch featuring open and spacious Living room, and Kitchen combination with LVP flooring. The kitchen comes with black finished appliances, and granite countertops. A split bedroom plan has the Primary Bedroom with an on-suite bath separate from the other bedrooms. [...]

## **Building Details**

**Foundation Details:** Crawl Space **Stories:** 1

Electric: Residential Fencing: Full

Roof: Shingle Construction Materials: Brick

Basement: None

#### **Amenities & Features**

**Cooling:** Central Air **Exterior Features:** Porch

**Utilities:** Public Water **Parking Features:** Entry Rear, Driveway

Heating: Forced Air, Natural Gas