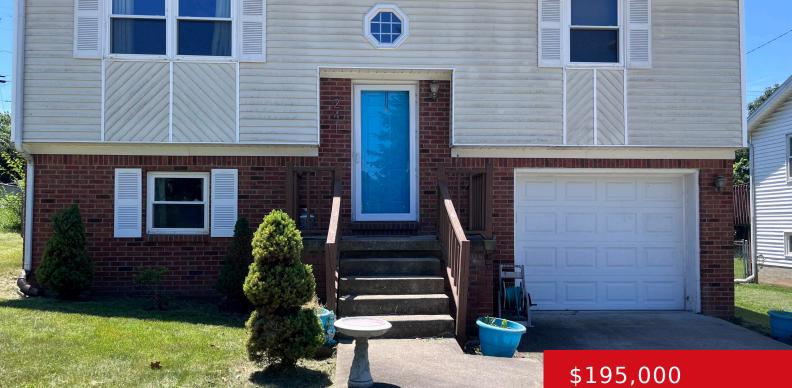

#### 241 DONALYNN DR, FRANKFORT, KY 40601 http://zhomesre.com

Welcome to 241 Donalynn Drive Frankin Kentucky 40601. Four Bedrooms Two Full Bathrooms, Super Nice Familyroom lead off into Eat-In Kitchen Pantry Closet. Full Bathroom Upstair., Down Stair has Two Bedrooms and Full Bathroom Walk-Out into a Lower Level Garage. Full Chain Link Fence. Super Nice BiLevel Setting Pretty on a Parklike Lot. Immediately Possession

## Basics

Type: Single Family Residence Bedrooms: 4 beds Area: 2487 sq ft Year built: 1991 County Or Parish: Franklin Bathrooms Full: 2 Status: Pending Bathrooms: 2 baths Lot size: 12196.8 sq ft Lot Features: See Remarks Subdivision Name: HOLLY HILLS

# **Building Details**

Foundation Details: Slab Electric: Residential Roof: Shingle Garage Spaces: 1 Stories: 2Fencing: Full, Chain LinkConstruction Materials: Brick, Vinyl SidingBasement: Walkout Finished