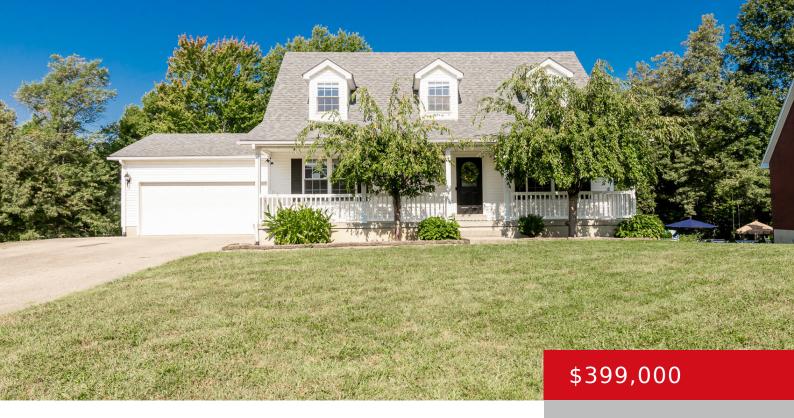

# 241 EMMAUS CIR, ELIZABETHTOWN, KY 42701

http://zhomesre.com

There is so much to love about this spacious 4 bedroom, 3.5 bath Cape Cod home with a finished walk-out basement and backyard oasis with a pool! This adorable home offers a 2 car attached garage and first floor primary bedroom as well as plenty of storage space. When you enter the home you will [...]

### **Basics**

**Type:** Single Family Residence **Status:** Active

**Bedrooms: 4** beds **Bathrooms: 4** baths

**Area: 2975** sq ft **Lot size: 35283.6** sq ft

Year built: 2003 County Or Parish: Hardin

**Subdivision Name:** BRIGHT SIDE ESTATES **Bathrooms Full:** 3