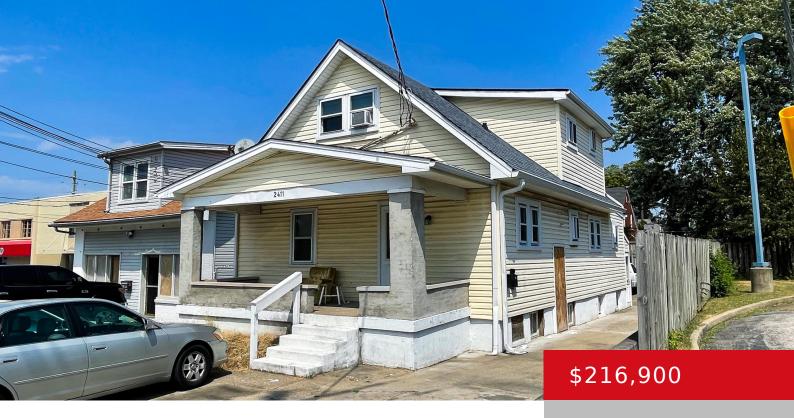

## 2411 S SHELBY ST, LOUISVILLE, KY 40217

http://zhomesre.com

Welcome to 2411 S. Shelby Street. This 5-plex apartment building presents an excellent investment opportunity. Convenient to UofL, downtown Louisville, Audubon Park, Germantown, and the Highlands, potential tenants will love the central location. This property is zoned C-1 and has endless possibilities for end use. You could keep the current apartment layout as-is (5 one [...]

## **Basics**

Type: Apartment

Bathrooms: 0 baths Area: 2396 sq ft

Lot size: 3746 sq ft Year built: 1922

Lot size: 3746 sq ft

Year built: 1922

Lot Features: Sidewalk

County Or Parish: Jefferson

## **Building Details**

Architectural Style: Bungalow Electric: MultiFamily

**Roof:** Shingle Construction Materials: Wood Frame, Vinyl Siding

**Status:** Active

## **Amenities & Features**

Cooling: Central Air, Wall/Window Unit(s) Exterior Features: Porch

**Utilities:** City Sewer, City Water, Electricity Connected, **Heating:** Forced Air, Natural Gas

Fuel:Natural