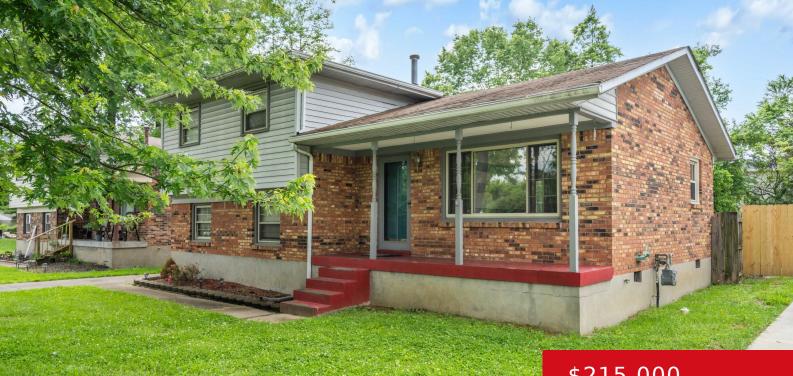

# 2414 AVALON ST, LOUISVILLE, KY 40216

http://zhomesre.com

\*\* NEW ROOF BEING INSTALLED JULY 2024!\*\* Discover your home sweet home at 2414 Avalon Street! Tucked away on a quiet, dead-end street, this all-brick, split-level home offers the perfect blend of charm and convenience. Boasting 3 bedrooms, 1.5 baths, and a walkout lower level, it's ideal for comfortable living. Step outside to your fenced [...]

#### \$215,000

- 3 beds
- 2 baths
- Single Family Residence
- Active
- 1640 sq ft

#### Basics

Type: Single Family Residence Bedrooms: 3 beds Area: 1640 sq ft Year built: 1985 County Or Parish: Jefferson Bathrooms Full: 1 Status: Active Bathrooms: 2 baths Lot size: 8037 sq ft Lot Features: DeadEnd Subdivision Name: BRIARGATE

## **Building Details**

Foundation Details: Poured Concrete Electric: Residential Roof: Shingle Basement: Finished, Walkout Finished Stories: 1 Fencing: Full, Chain Link Construction Materials: Brick