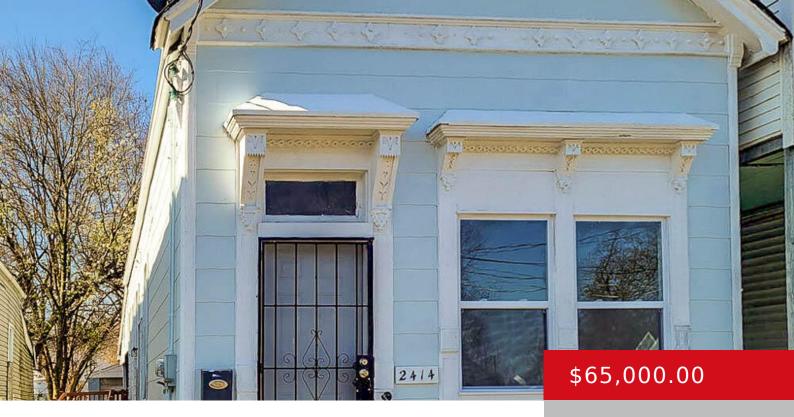

# 2414 SAINT XAVIER ST, LOUISVILLE, KY 40212

http://zhomesre.com

Loads of potential for income producing or owner occupied once finished. Some updates already done, newer flooring and cabinets as well as some newer windows. This property features a nice shaded back yard with a detached 1.5 car garage with two doors. The back deck has a ramp entry for potenial wheel chair access. This [...]

- 1 bed
- 1 hath
- Single Family Residence
- Active
- 768 sq ft

#### **Basics**

**Type:** Single Family Residence **Status:** Active

Bedrooms: 1 bed Bathrooms: 1 bath

Area: 768 sq ft Lot size: 5000 sq ft

Year built: 1900 Lot Features: Sidewalk, Cleared, Level

County Or Parish: Jefferson Subdivision Name: PORTLAND