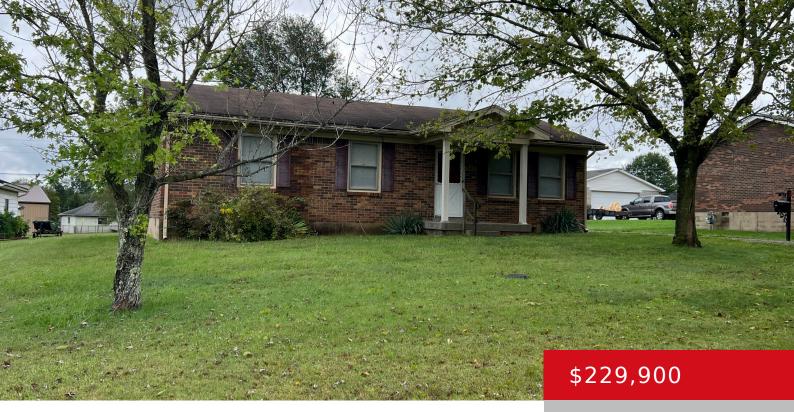

# 242 LLOYDS LN, MT WASHINGTON, KY 40047

With some updating and TLC this all-brick ranch is perfect for that first time homebuyer looking to do a little work. This home features 3 bedrooms and 1 full bath surrounded with a ceramic tile tub. A large living room with full sized picture window allows for lots of natural light. The eat-in kitchen has [...]

- 3 beds
- 1 bath
- Single Family Residence
- Active
- 1050 sq ft

#### Basics

Type: Single Family Residence Bedrooms: 3 beds Area: 1050 sq ft Year built: 1977 County Or Parish: Bullitt Bathrooms Full: 1 Status: Active Bathrooms: 1 bath Lot size: 0 sq ft Lot Features: Level Subdivision Name: ROLLING FIELDS