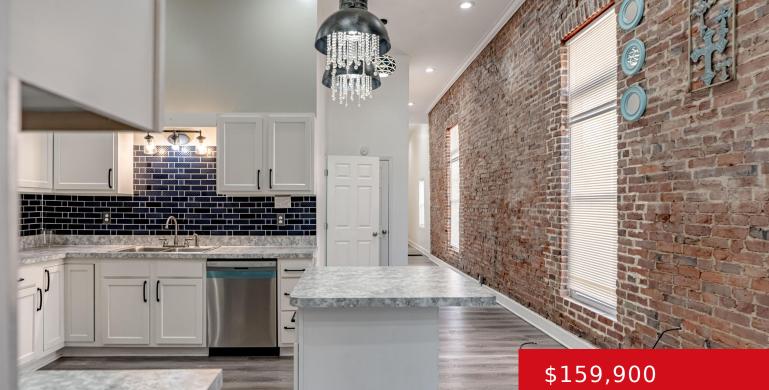

#### 2420 W MUHAMMAD ALI BLVD, LOUISVILLE, **KY 40212**

http://zhomesre.com

Welcome to this 3 bedroom, 2 full bathroom home in the heart of Louisville. This renovated, modern home with extra high ceilings is ready for its next owner. Kitchen and bathrooms have been completely updated along with much more. Schedule a showing today!

#### Basics

Type: Single Family Residence Bedrooms: 3 beds Area: 1600 sq ft Year built: 1890 County Or Parish: Jefferson Bathrooms Full: 2 Status: Pending Bathrooms: 2 baths Lot size: 3920.4 sq ft Lot Features: Sidewalk Subdivision Name: RUSSELL