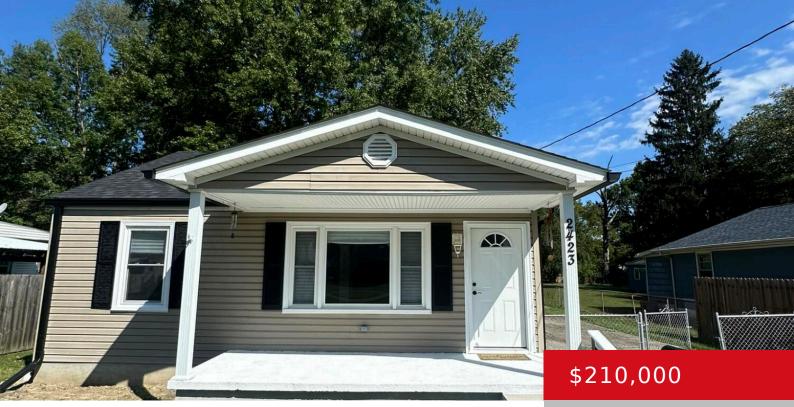

#### 2423 DONNA RD, LOUISVILLE, KY 40216

http://zhomesre.com

This beautiful home is newly remodeled and move-in ready with a spacious back yard. It has new floors, HVAC, water heater, and more!

- 3 hode
- 1 bath
- Single Family Residence
- Active
- 1148 sq ft

#### Basics

Type: Single Family Residence Bedrooms: 3 beds Area: 1148 sq ft Year built: 1963 Subdivision Name: NONE

Status: Active Bathrooms: 1 bath Lot size: 16200 sq ft County Or Parish: Jefferson Bathrooms Full: 1