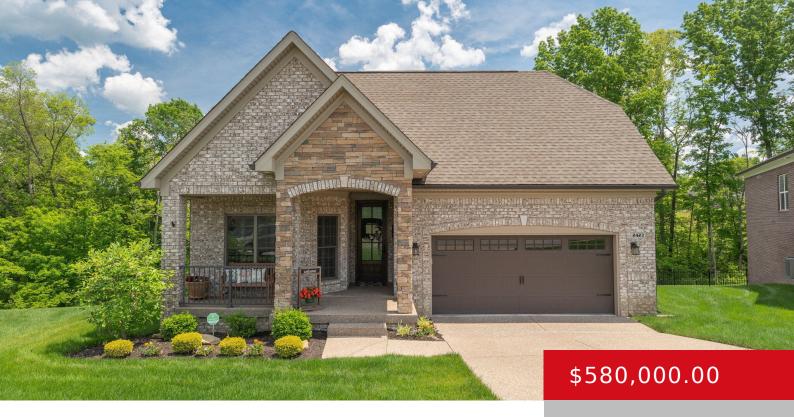

# 2423 MIDDLE CREEK CT, FISHERVILLE, KY 40023

http://zhomesre.com

Welcome to this BEAUTIFUL and EXQUISITE walk out ranch that is only 5 years old and better than new! SO many carefully planned upgrades! Please see attached document for full list. The covered front porch welcomes you into the foyer with a hallway of wainscoting that leads you to the amazing Great room. The vaulted [...]

#### **Basics**

Type: Single Family Residence

**Bedrooms: 3** beds

**Area: 2918** sq ft

Year built: 2019

County Or Parish: Jefferson

**Bathrooms Full:** 3

Status: Active

Bathrooms: 3 baths

Lot size: 10454.4 sq ft

Lot Features: Cul De Sac, Sidewalk

**Subdivision Name: SHAKES RUN** 

## **Building Details**

**Foundation Details:** Poured Concrete **Stories:** 1

Electric: Residential Roof: Shingle

**Construction Materials:** Brk/Ven **Garage Spaces:** 2

**Basement:** Walkout Finished

### **Amenities & Features**

**Cooling:** Central Air **Fireplaces Total:** 1

Exterior Features: Patio, Screened in Porch, Utilities: Electricity Connected, Fuel:Natural,

Porch Public Sewer, Public Water