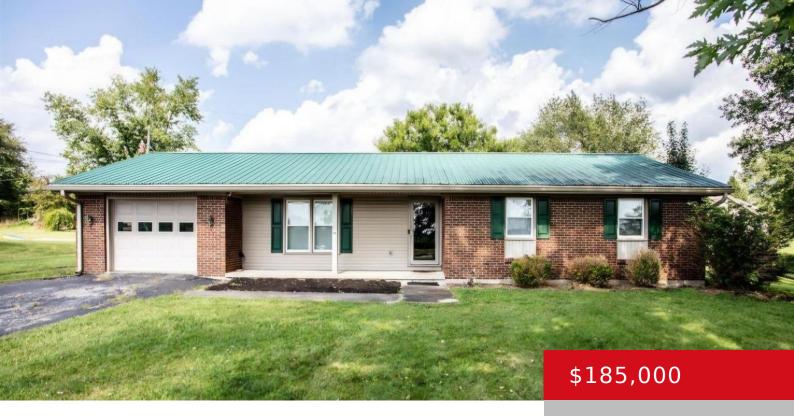

#### 2424 SALOMA RD, CAMPBELLSVILLE, KY 42718

http://zhomesre.com

This is a great starter home, in the beautiful countryside of Campbellsville. A short 5 minute drive and you'll find plenty of restaurants and places to shop. Sitting on over a half acre with mature trees and beautiful views. There have been many updates to the home. There is a primary bedroom with a half [...]

#### Basics

Type: Single Family Residence Bedrooms: 3 beds Area: 1176 sq ft Year built: 1972 Subdivision Name: NONE Status: Active Under Contract Bathrooms: 2 baths Lot size: 23958 sq ft County Or Parish: Taylor Bathrooms Full: 1

# **Building Details**

Foundation Details: Poured Concrete Electric: Residential Roof: Metal Garage Spaces: 2 Stories: 1 Fencing: Privacy Construction Materials: Brick, Vinyl Siding Basement: Unfinished