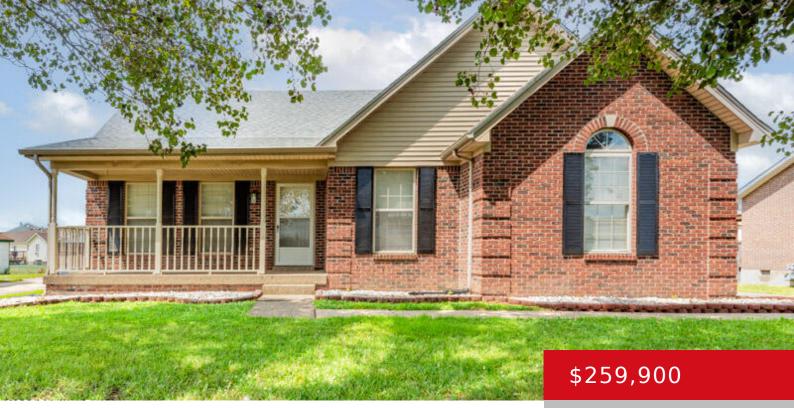

# 243 ASHLEY BLVD, SHEPHERDSVILLE, KY 40165

http://zhomesre.com

~SELLER NOW OFFERING \$3,000 APPLIANCE PACKAGE
ALLOWANCE! ~SELLER ALSO OFFERING A ONE YEAR HOME
WARRANTY FOR PEACE OF MIND! ~Welcome to this beautifully
updated home that offers the perfect blend of style and comfort.
The living room has a vaulted ceiling with a gas fireplace. The
kitchen has new white shaker cabinets with high end [...]

### **Basics**

**Type:** Single Family Residence **Status:** Pending

Bedrooms: 3 beds

Area: 1400 sq ft

Bathrooms: 2 baths

Lot size: 12859 sq ft

Year built: 1997 Lot Features: Sidewalk, Cleared, Level
County Or Parish: Bullitt Subdivision Name: KATE's LANDING