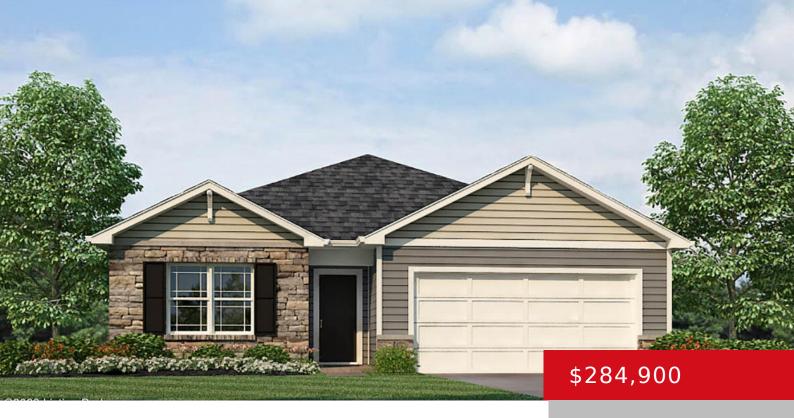

### 243 ZELCOVA DR, EMINENCE, KY 40019

http://zhomesre.com

New Construction by D.R. Horton in the beautiful Arbor View community featuring the Chatham Plan. This plan offers an island kitchen with pantry, upgraded cabinetry, laminate countertops and stainless steel appliances. Spacious family room expands to light-filled morning room. Primary Suite with private bath with shower, double bowl vanity and spacious walk-in closet. Three additional [...]

- 4 heds
- 2 baths
- Single Family Residence
- Residential
- Pending
- 1771 sq ft

#### **Basics**

Category: Residential

**Status:** Pending

**Bathrooms: 2** baths

Lot size: 8567 sq ft

County Or Parish: Henry

**Bathrooms Full: 2** 

Type: Single Family Residence

Bedrooms: 4 beds

**Area: 1771** sq ft

Year built: 2024

**Subdivision Name: ARBOR VIEW** 