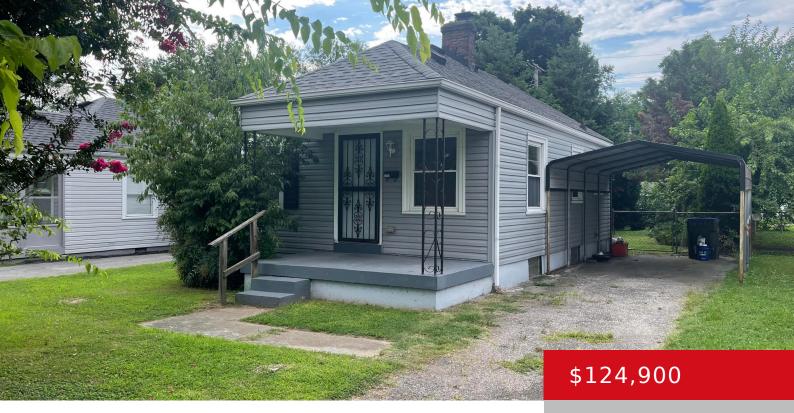

#### 2432 LINDBERGH DR, LOUISVILLE, KY 40208 http://zhomesre.com

Charming 2 Bedroom 1 Bath move-in ready home with basement and carport. Freshly painted with new carpet and waterproof vinyl plank flooring. Newer windows, siding, hot water heater and furnace. Refrigerator, Gas Range, Washer and Dryer to remain. Close to interstates and Churchill Downs. Listing Agent is related to Seller.

### Basics

Type: Single Family Residence Bedrooms: 2 beds Area: 667 sq ft Year built: 1949 County Or Parish: Jefferson Bathrooms Full: 1 Status: Pending Bathrooms: 1 bath Lot size: 4792 sq ft Lot Features: Sidewalk Subdivision Name: PARKDALE

# **Building Details**

Foundation Details: Concrete Blk Electric: Residential Roof: Shingle Basement: Unfinished

Stories: 1 Fencing: Chain Link Construction Materials: Vinyl Siding

# **Amenities & Features**

Cooling: Central Air Parking Features: 1 Car Carport, Driveway Utilities: Public Sewer, Public Water Heating: Forced Air