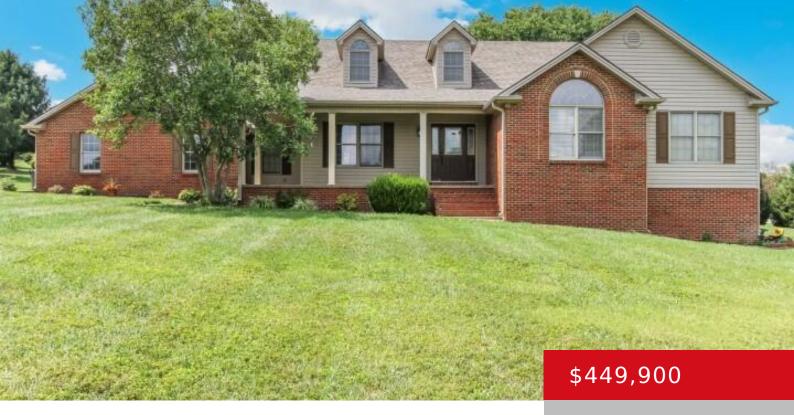

## 244 CLAIRE DE LUNE, HARRODSBURG, KY 40330

http://zhomesre.com

Welcome to this 2,445 sqft residence, offering a perfect blend of space, comfort, and functionality! Situated on a sprawling 1.095-acre lot, this home is designed to accommodate modern living while providing ample room to enjoy the great outdoors. 3 spacious bedrooms and 2 full bathrooms, this home ensures comfort for the whole family. The finished [...]

- 3 hads
- 2 haths
- Single Family Residence
- Active
- 2444 sq ft

## **Basics**

**Type:** Single Family Residence **Status:** Active

**Bedrooms: 3** beds **Bathrooms: 2** baths

**Area: 2444** sq ft **Lot size: 47480.4** sq ft

**Year built:** 1999 **County Or Parish:** Mercer