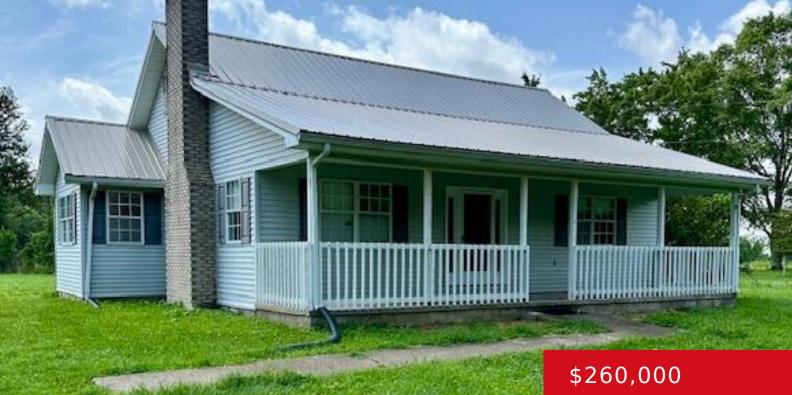

2440 S HWY 379, JAMESTOWN, KY 42629 http://zhomesre.com

Seize the opportunity to own a well-established Airbnb river retreat! Spanning 1.41 acres, this property is situated just 1 mile from Helm's Landing launch ramp and the Creelsboro store. Revel in the dual benefits of a revenue-generating home and a personal vacation havenâ€"it's a logical choice! The retreat features 3 bedrooms, 2 full baths, and [...]

- 3 beds
- 2 baths
- Single Family Residence
- Active
- 1350 sq ft

## Basics

Type: Single Family Residence Bedrooms: 3 beds Area: 1350 sq ft Year built: 1993 County Or Parish: Russell Bathrooms Full: 2 Status: Active Bathrooms: 2 baths Lot size: 61419.6 sq ft Lot Features: Level Subdivision Name: NONE

## **Building Details**

Foundation Details: Crawl Space Electric: Residential Construction Materials: Vinyl Siding Stories: 2 Roof: Metal Basement: None

## **Amenities & Features**

Cooling: Central Air, Heat Pump Utilities: Electricity Connected, Septic System, Public Water Heating: Electric Exterior Features: Patio, Porch Parking Features: Driveway