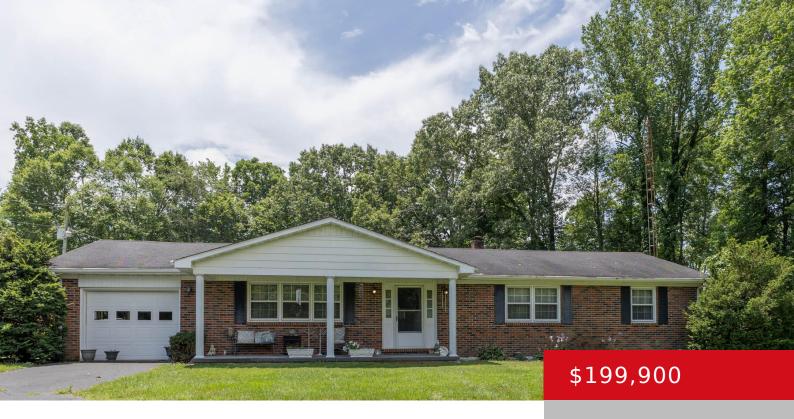

#### 2449 GENTRY MILL RD, RUSSELL SPRINGS, KY 42642

http://zhomesre.com

Located just 30 minutes from Lake Cumberland, this wellmaintained brick ranch in Adair County offers a Russell Springs address and is only a short drive to both Russell Springs and Columbia. The property spans over 4 acres, providing ample space for various activities and outdoor enjoyment. The home features three nice upstairs bedrooms, a large [...]

- 3 beds
- 2 baths
- Single Family Residence
- Pending
- 2484 sq ft

### Basics

Type: Single Family Residence Bedrooms: 3 beds Area: 2484 sq ft Year built: 1978 County Or Parish: Adair Bathrooms Full: 2 Status: Pending Bathrooms: 2 baths Lot size: 196020 sq ft Lot Features: Cleared Subdivision Name: NONE

## **Building Details**

Foundation Details: Poured Concrete Electric: Residential Roof: Shingle Garage Spaces: 1 Stories: 1 Fencing: None Construction Materials: Brick Basement: Walkout Finished

# **Amenities & Features**

**Cooling:** Central Air **Utilities:** Septic System, Public Water, Well Water

Heating: Radiant

Exterior Features: Porch, Deck

Parking Features: Off-Street Parking, Attached