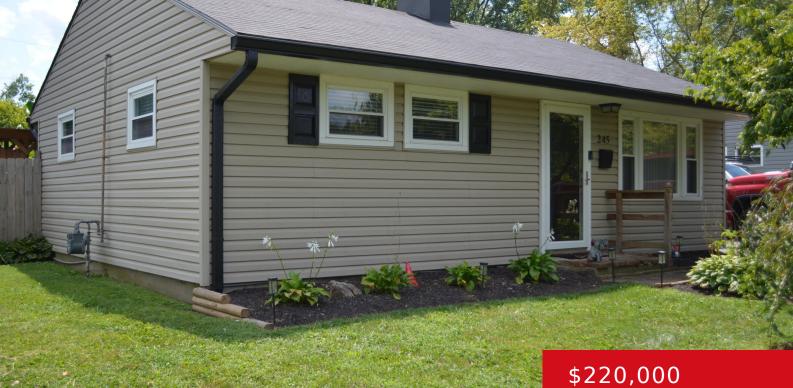

#### 245 ELDORADO AVE, LOUISVILLE, KY 40218 http://zhomesre.com

Welcome home to this 2 bedroom, 1 bath gem with a backyard oasis! This home offers new carpet throughout and new flooring in the kitchen, along with a brand new roof. It is freshly painted and move in ready. The backyard offers a building for lots of extra storage. Host your friends on the large [...]

### Basics

Type: Single Family Residence Bedrooms: 2 beds Area: 768 sq ft Year built: 1954 County Or Parish: Jefferson Bathrooms Full: 1 Status: Pending Bathrooms: 1 bath Lot size: 14998 sq ft Lot Features: Level Subdivision Name: BUECHEL TERRACE

# **Building Details**

| Foundation Details: Slab | Stories: 1                                       |
|--------------------------|--------------------------------------------------|
| Electric: Residential    | Fencing: Privacy, Full, Wood                     |
| Roof: Shingle            | Construction Materials: Wood Frame, Vinyl Siding |
| Garage Spaces: 1         | Basement: None                                   |