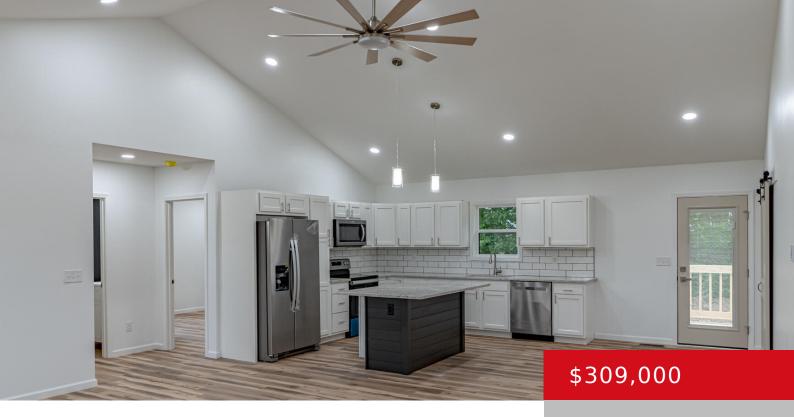

### 245 WOODED RIDGE, SULPHUR, KY 40055

http://zhomesre.com

Brand new construction and timeless aesthetics make 245 Wooded Ridge Road a showstopper. She boasts beauty and elegance throughout. This ranch style home features 3 bedrooms, two bathrooms, and a spacious open concept. Loads of natural light will have you daydreaming of how you want to style and set-up your living space. Vinyl plank flooring [...]

- 3 heds
- 2 haths
- Single Family Residence
- Pending
- 1500 sq ft

#### **Basics**

**Type:** Single Family Residence **Status:** Pending

**Bedrooms: 3** beds **Bathrooms: 2** baths

Area: 1500 sq ft

Year built: 2024

Lot size: 20908.8 sq ft

County Or Parish: Henry

**Subdivision Name:** NONE **Bathrooms Full:** 2

## **Amenities & Features**

Cooling: Central Air Exterior Features: Deck

**Heating:** Electric