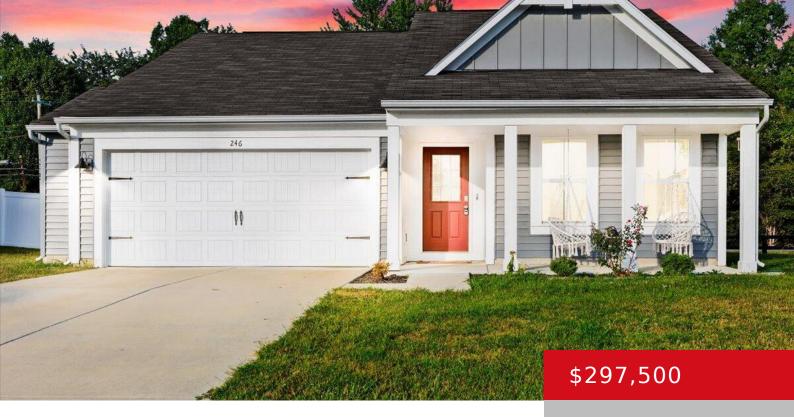

# 246 BOULDERS W DR, SHEPHERDSVILLE, KY 40165

http://zhomesre.com

Step inside this remarkable ranch home plan with an open concept layout! Huge kitchen and family room area that is just waiting for you to make your own. Beautiful master bedroom with attached bath and walk in closet. The split plan offers great privacy, the guest bedrooms are immediately beside the guest bath. Laminate floors, [...]

#### **Basics**

**Type:** Single Family Residence **Status:** Active

**Bedrooms: 3** beds **Bathrooms: 2** baths

**Area: 1413** sq ft **Lot size: 8276.4** sq ft

Year built: 2020 County Or Parish: Bullitt

**Subdivision Name:** MALLARD LAKE **Bathrooms Full:** 2

## **Building Details**

Foundation Details: Slab Stories: 1

**Electric:** Residential **Fencing:** Partial

**Roof:** Shingle Construction Materials: Wood Frame, Stone, Vinyl Siding

**Garage Spaces:** 2 **Basement:** None