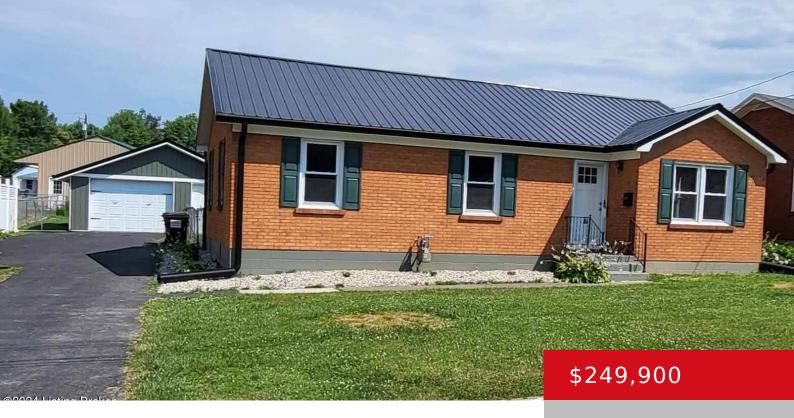

### 246 FORRESTA CT, HODGENVILLE, KY 42748

http://zhomesre.com

You will find MODERN UPDATES in this 2 BR, 2 BA home that is well suited for someone downsizing or just getting started but also looking for higher end finishes at an affordable price. This home features a fenced yard and a garage/workshop in a no-thru traffic neighborhood. You will find a nice sized living [...]

#### **Basics**

**Type:** Single Family Residence **Status:** Active

Bedrooms: 2 beds

Area: 1126 sq ft

Lot size: 9750 sq ft

Year built: 1959 County Or Parish: Larue

**Subdivision Name:** NONE **Bathrooms Full:** 2

## **Building Details**

**Stories:** 1 **Electric:** Residential

Roof: Metal Construction Materials: Brick

Garage Spaces: 1 Basement: None