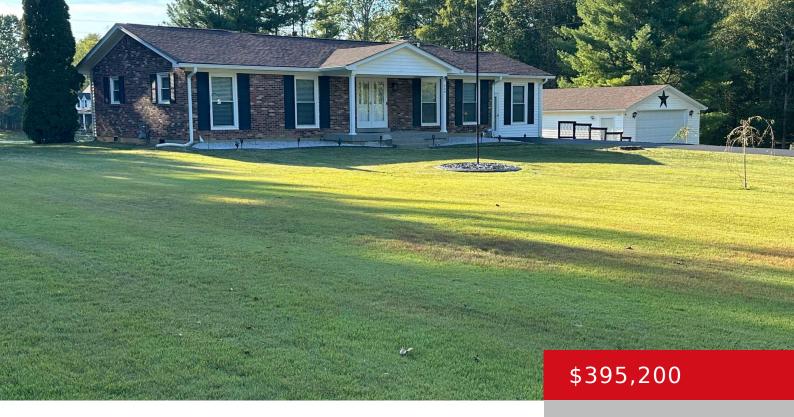

## 249 SANDY DR, SHEPHERDSVILLE, KY 40165

http://zhomesre.com

New listing located in the Green Acres subdivision with a lovely country setting that includes 1.4 acres. This spacious brick ranch has much to offer with a living room, three bedrooms, family room, two full baths, all season room, 1.4 acres plus a six-car detached garage that you can drive thru and barn. Enjoy the [...]

#### **Basics**

**Type:** Single Family Residence **Status:** Active

Bedrooms: 3 beds

Area: 1960 sq ft

Bathrooms: 2 baths

Lot size: 60984 sq ft

Year built: 1975 County Or Parish: Bullitt

**Subdivision Name:** GREEN ACRES **Bathrooms Full:** 2

# **Building Details**

**Foundation Details:** Concrete Blk **Stories:** 1

Electric: Residential Fencing: None

Roof: Shingle Construction Materials: Brick, Vinyl Siding

**Garage Spaces:** 6 **Basement:** None