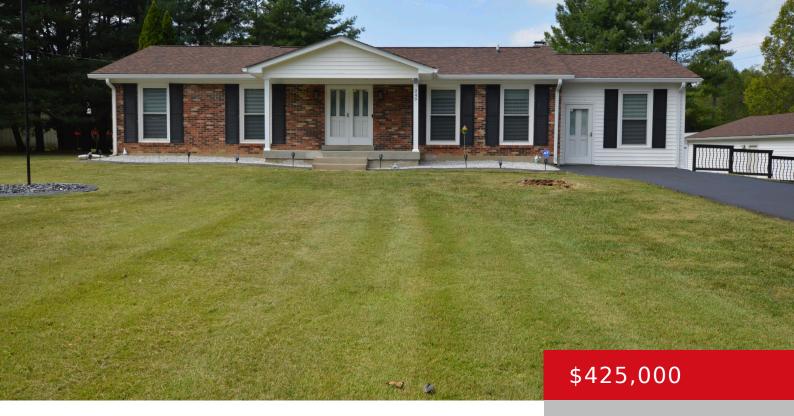

# **249 SANDY DR, SHEPHERDSVILLE, KY 40165** http://zhomesre.com

New listing located in the Green Acres subdivision with a lovely country setting that includes 1.4 acres. This spacious brick ranch has much to offer with a living room, three bedrooms, family room, two full baths, all season room, 1.4 acres plus a six-car detached garage that you can drive thru and barn. Enjoy the [...]

- 3 beds
- 2 baths
- Single Family Residence
- Active
- 1960 sq ft

#### Basics

Type: Single Family Residence Bedrooms: 3 beds Area: 1960 sq ft Year built: 1975 Subdivision Name: GREEN ACRES Status: Active Bathrooms: 2 baths Lot size: 60984 sq ft County Or Parish: Bullitt Bathrooms Full: 2

# **Building Details**

| Foundation Details: Crawl Space, Concrete Blk | Stories: 1                                  |
|-----------------------------------------------|---------------------------------------------|
| Electric: Residential                         | Fencing: None                               |
| Roof: Shingle                                 | Construction Materials: Brick, Vinyl Siding |
| Garage Spaces: 6                              | Basement: None                              |