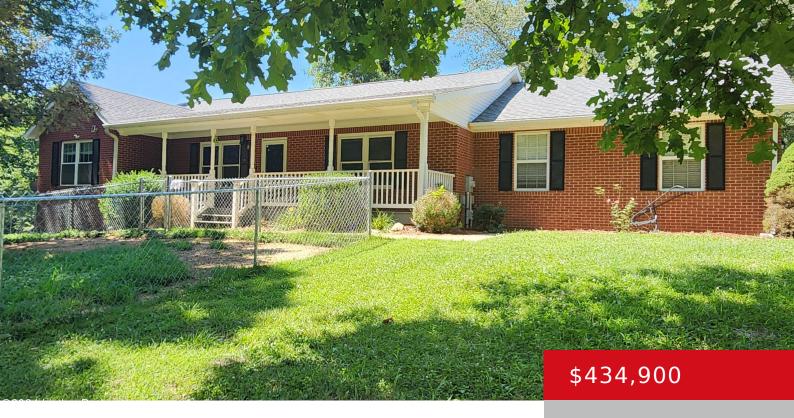

### **25 CAVALRY DR, VINE GROVE, KY 40175**

http://zhomesre.com

Beautiful 4 bed, 3 bath Ranch home! Over 3000 sq foot home to make YOURS! 3 Bedrooms on the main floor with all larger walk in closets. The kitchen, with some newer appliances to include a gas range has plenty of cabinet space. The kitchen faucet is a smart faucet and touch. This GREAT ROOM, [...]

- 4 beds
- 3 haths
- Single Family Residence
- Active
- 3062 sq ft

### **Basics**

**Type:** Single Family Residence **Status:** Active

**Bedrooms: 4** beds **Bathrooms: 3** baths

**Area: 3062** sq ft **Lot size: 57499.2** sq ft

Year built: 2003 Lot Features: Corner

County Or Parish: Meade Subdivision Name: KNOXWOOD ESTATES

# **Building Details**

**Foundation Details:** Poured Concrete **Stories:** 1

**Electric:** Residential **Fencing:** Partial, Chain Link

Roof: Shingle Construction Materials: Brick, Vinyl Siding

**Garage Spaces:** 2 **Basement:** Walkout Part Fin

## **Amenities & Features**

**Cooling:** Central Air **Exterior Features:** Hot Tub

**Utilities:** Propane, Septic System, Public Water **Parking Features:** Attached, Entry Side

**Heating:** Heat Pump