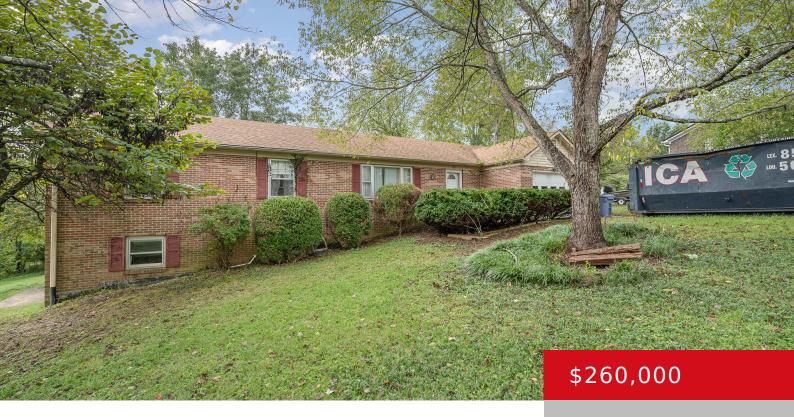

## 25 PARKE DR, RICHMOND, KY 40475

http://zhomesre.com

Welcome to 25 Park Drive, a charming brick home in a beautiful, serene neighborhood & a blank canvas, waiting for your personal touch! Ample natural light in the formal living area makes this a wonderful spot for home office, or reading a good book. The kitchen offers generous counter space, and opens to a secondary [...]

### **Basics**

**Type:** Single Family Residence **Status:** Active

Bedrooms: 3 beds

Area: 1969 sq ft

Lot size: 21780 sq ft

**County Or Parish:** Madison **Subdivision Name:** Fountain Park

**Bathrooms Full: 2** 

## **Building Details**

**Foundation Details:** Poured Concrete **Stories:** 1

Electric: Residential Fencing: None

Roof: Shingle Construction Materials: Brick

Garage Spaces: 2 Basement: Outside Entry, Unfinished

## **Amenities & Features**

Cooling: Central Air Exterior Features: Deck

Utilities: Electricity Connected, Septic System, Public Parking Features: Attached, Entry

Water Front

**Heating:** Electric