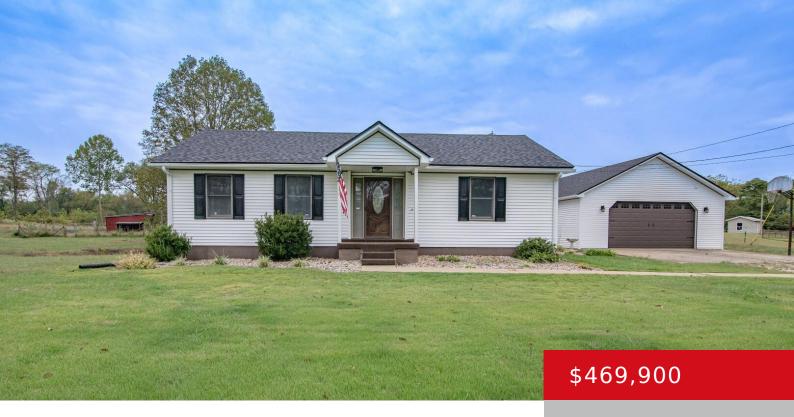

### 250 BUCK KNOBS RD, EKRON, KY 40117

http://zhomesre.com

If you have been looking for a great home with land, then look no more. This updated home located in Buck Knobs Est in Meade County is situated on 12.28 acres and is ready for you to bring your horses and enjoy country living at its finest. The home features 3 bedrooms, 3 full bathrooms, [...]