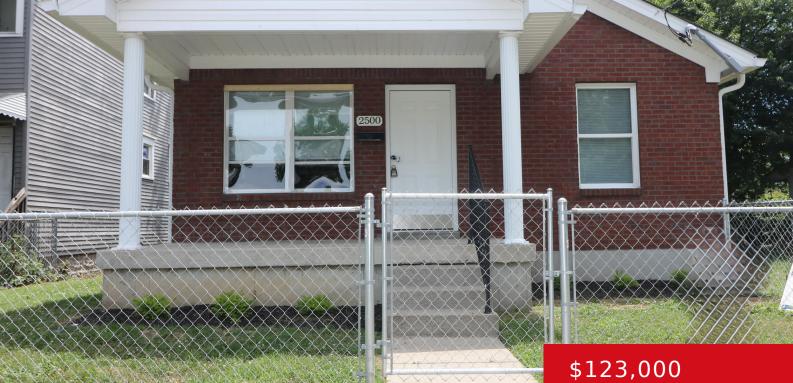

# 2500 ELLIOTT AVE, LOUISVILLE, KY 40211

http://zhomesre.com

Step right in this beautiful 1 story all brick remodel and be amazed at the detailing. The open-concept living room and kitchen feature luxury vinyl plank flooring. The kitchen has white cabinets, and beautiful quartz countertops, and is fully equipped with a range, refrigerator, dishwasher, and built-in microwave. The split bedroom design has the primary [...]

#### Basics

Type: Single Family Residence Bedrooms: 3 beds Area: 1170 sq ft Year built: 2001 Subdivision Name: NONE Status: Active Bathrooms: 2 baths Lot size: 11761.2 sq ft County Or Parish: Jefferson Bathrooms Full: 2

## **Building Details**

Stories: 1 Roof: Shingle Basement: None Electric: Residential Construction Materials: Brick