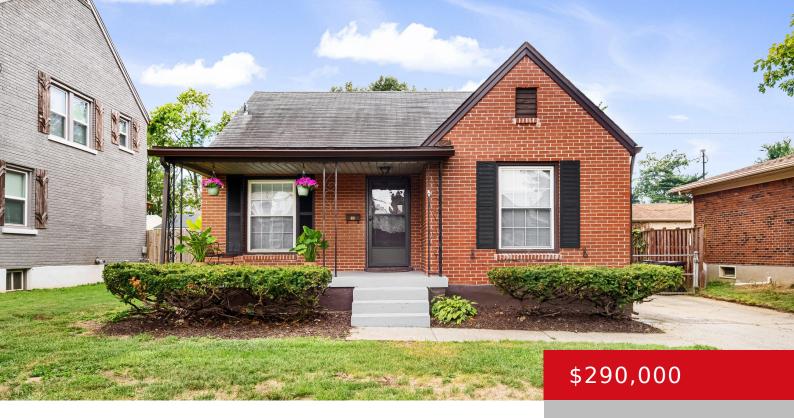

### 2504 BRADLEY AVE, LOUISVILLE, KY 40217

http://zhomesre.com

Move-in ready! You don't want to miss out on this adorable 3 bedroom, 2 bath brick bungalow in a convenient central location with a finished basement! This home has so much to offer from the stunning hardwood floors and updated bathrooms to the garage and fenced in back yard. When you arrive you will be [...]

- 3 heds
- 2 baths
- Single Family Residence
- Active
- 2691 sq ft

#### **Basics**

**Type:** Single Family Residence **Status:** Active

Bedrooms: 3 beds

Area: 2691 sq ft

Year built: 1948

Bathrooms: 2 baths

Lot size: 4791.6 sq ft

Lot Features: Sidewalk