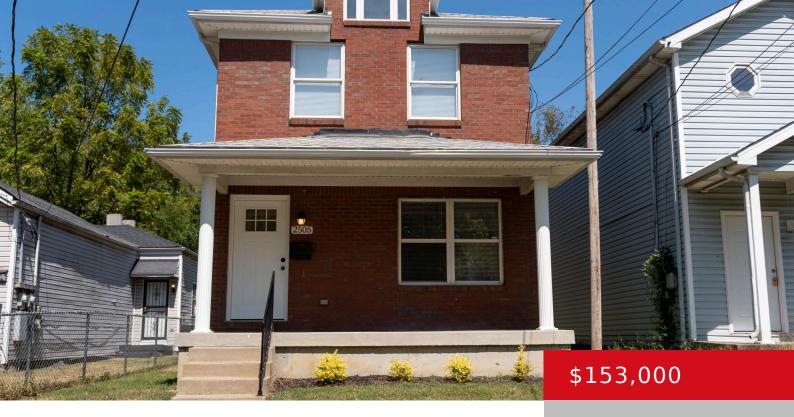

#### 2505 CEDAR ST, LOUISVILLE, KY 40212

http://zhomesre.com

This Historic Russell area 2 Story all Brick Home is ready for you to Move Right In! In Walking distance to elementary, Middle schools, and bus stops, or a quick drive to Xways, downtown, and bridges provides transportation convenience. You'll love the spacious 1st floor open concept with living room/dining area combination, the kitchen features [...]

### **Basics**

**Type:** Single Family Residence

Bedrooms: 3 beds
Area: 1333 sq ft

Year built: 2000

**Subdivision Name: RUSSELL** 

**Status:** Active

Bathrooms: 2 baths

Lot size: 21344.4 sq ft

# **Building Details**

Foundation Details: Crawl Space Stories: 2

**Electric:** Residential **Fencing:** Partial, Chain Link

Roof: Shingle Construction Materials: Brick

**Basement:** None

## **Amenities & Features**

Cooling: Central Air Exterior Features: Porch

Utilities: Electricity Connected Parking Features: Street

Heating: Forced Air, Natural Gas