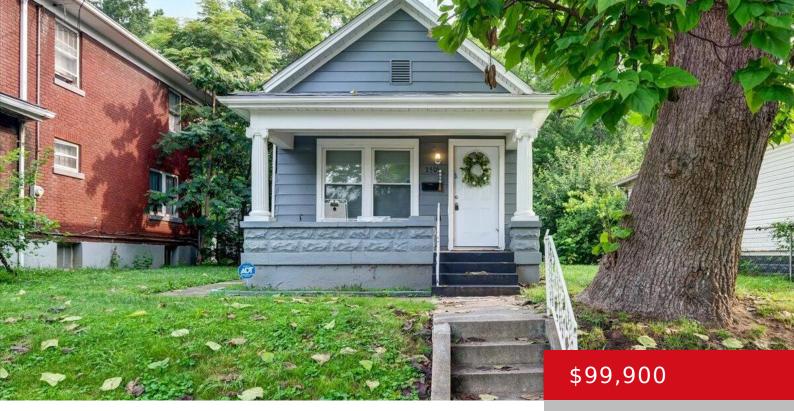

# **2505 DUMESNIL ST, LOUISVILLE, KY 40210** http://zhomesre.com

Welcome to your new home! This delightful two-bedroom, onebathroom house is perfectly situated in close proximity to some of the area's best amenities. Whether you're grabbing a quick bite at the new Popeyes Chicken, staying fit at the YMCA, or enjoying the outdoors at Victory Park, everything you need is just minutes away. Outside, the [...]

#### • 2 beds

- 1 bath
- Single Family Residence
- Active Under Contract
- 1328 sq ft

#### Basics

Type: Single Family Residence Bedrooms: 2 beds Area: 1328 sq ft Year built: 1905 Subdivision Name: MERRIWETHER & DAVISON Status: Active Under Contract
Bathrooms: 1 bath
Lot size: 7405.2 sq ft
County Or Parish: Jefferson
Bathrooms Full: 1

### **Building Details**

Foundation Details: Poured Concrete Electric: Residential Roof: Shingle Basement: None Stories: 1 Fencing: Chain Link Construction Materials: Vinyl Siding

## **Amenities & Features**

Exterior Features: PorchUtilities: Electricity Connected, Fuel:Natural, Public Sewer,<br/>Public WaterParking Features: Street, NoneHeating: Forced Air, Natural Gas