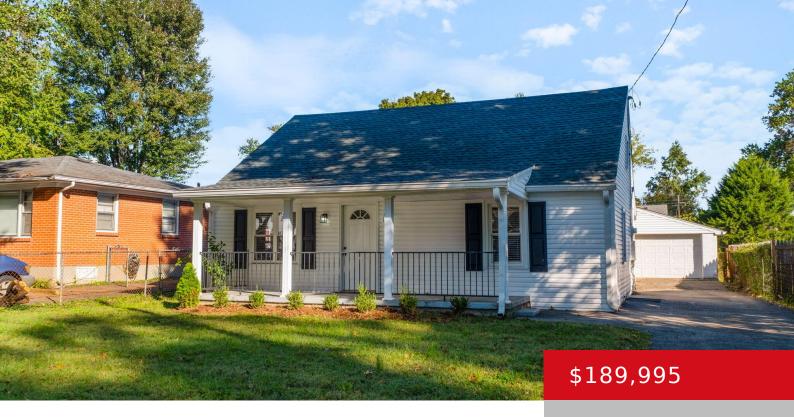

## 2505 FRANKLIN AVE, LOUISVILLE, KY 40216

http://zhomesre.com

This Cape Cod is SPACIOUS with over 1400 sq ft. Offering 4
Bedrooms and 1.5 Bathrooms. There is off street parking and a 2
Car Garage. Call today to schedule your private showing.

#### **Basics**

**Type:** Single Family Residence **Status:** Pending

Bedrooms: 4 beds

Area: 1466 sq ft

Bathrooms: 2 baths

Lot size: 5793 sq ft

Year built: 1951 Lot Features: Level, Storm Sewer

County Or Parish: Jefferson Subdivision Name: ROCKFORD VIEW

# **Building Details**

Foundation Details: Crawl Space Stories: 2

**Electric:** Residential **Fencing:** Full, Chain Link

**Roof:** Shingle **Construction Materials:** Vinyl Siding

**Garage Spaces:** 2 **Basement:** None