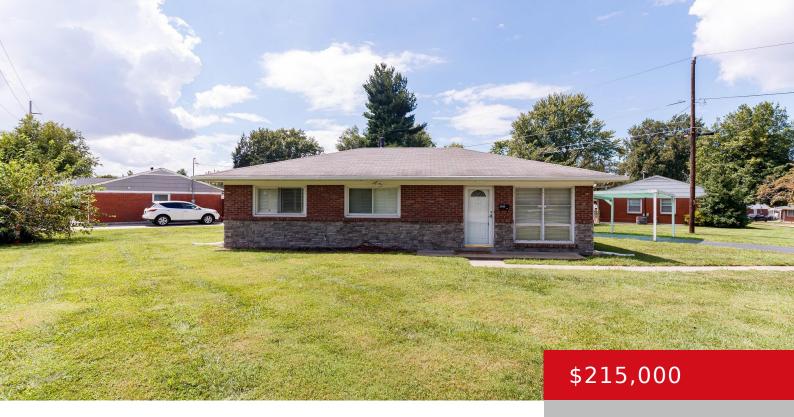

### 2509 HIKES LN, LOUISVILLE, KY 40218

http://zhomesre.com

Welcome to this beautiful 3 bed 1 bath ranch style home in Hike Point. When you arrive, you will notice the large corner lot witha fenced in backyard and carport. As you enter the home you will see the open layout, that leads you into the updated kitchen with walk in pantry. With updated flooring, [...]

#### **Basics**

**Type:** Single Family Residence **Status:** Pending

**Bedrooms: 3** beds **Bathrooms: 1** bath

**Area: 2214** sq ft **Lot size: 11495** sq ft

Year built: 1956 Lot Features: Corner, Sidewalk, Level

# **Building Details**

Foundation Details: Slab Stories: 1

**Electric:** Residential **Fencing:** Partial, Chain Link

**Roof:** Shingle Construction Materials: Aluminum Siding, Brick, Brk/Ven

Basement: None