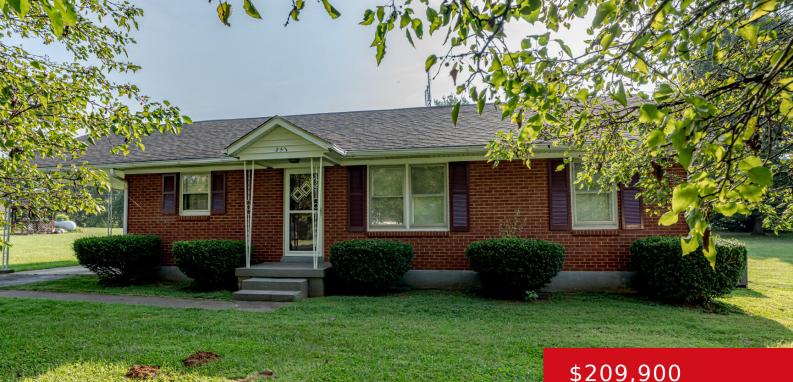

#### **251 CARDINAL HILL, BARDSTOWN, KY 40004** http://zhomesre.com

Welcome home to 251 Cardinal Hill! Surrounded by mature shade trees and less than 5 minutes from downtown Bardstown, this picturesque property is sure to please. The home features 3 bedrooms and 1 full bath, plus a large living room and a recently updated GROOVY kitchen. Outside you'll find an attached carport plus a one-car [...]

#### \$209,900

### Basics

Type: Single Family Residence Bedrooms: 3 beds Area: 1008 sq ft Year built: 1964 Subdivision Name: CARDINAL HILL Status: Active Bathrooms: 1 bath Lot size: 14810 sq ft County Or Parish: Nelson Bathrooms Full: 1

# **Building Details**

Stories: 1 Roof: Shingle Garage Spaces: 1 Electric: Residential Construction Materials: Brick Basement: None