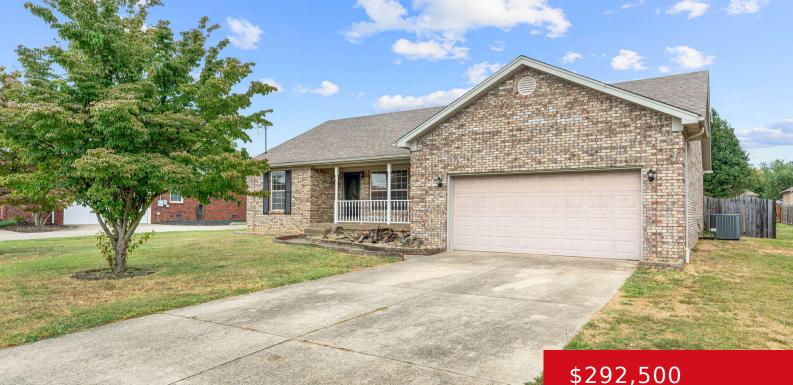

#### **251 FILLMORE CIR, MT WASHINGTON, KY** 40047

http://zhomesre.com

Charming 3-bedroom, 2-bath home in Mt Washington's Washington Heights. This beautifully maintained single-family home features hardwood floors in the main living areas and brand new carpet in the bedrooms. Enjoy a split bedroom floor plan, fresh paint throughout, and direct access from the primary bedroom and living room to an expansive deck. The huge, fenced-in [...]

### \$292,500

### Basics

Type: Single Family Residence Bedrooms: 3 beds Area: 1647 sq ft Year built: 2000 County Or Parish: Bullitt Bathrooms Full: 2 Status: Pending Bathrooms: 2 baths Lot size: 16117.2 sq ft Lot Features: Sidewalk, Cleared, Level Subdivision Name: WASHINGTON HEIGHTS

## **Building Details**

Foundation Details: Crawl Space Electric: Residential Roof: Shingle Garage Spaces: 2 Stories: 1 Fencing: Privacy, Wood Construction Materials: Brick, Brk/Ven Basement: None

# **Amenities & Features**

Cooling: Central Air Exterior Features: Porch, Deck Parking Features: Attached, Entry Front Fireplaces Total: 1 Utilities: Public Sewer, Public Water Heating: Natural Gas