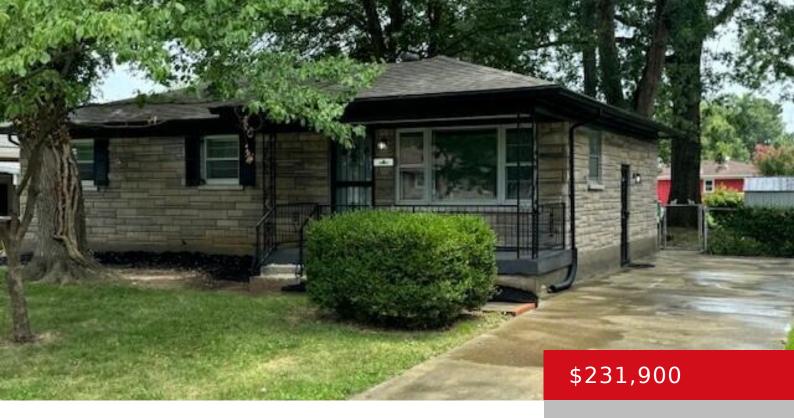

### 2510 RANELLE CT, LOUISVILLE, KY 40216

http://zhomesre.com

Beautifully renovated Bedford Stone house located on a cul-desac. Original hardwood floors brought back to life and a fully renovated bathroom for a modern touch. Finished basement with a full bath and a non conforming bedroom. Huge back yard with a brand new deck to relax on. Schedule an appointment today!!

- 3 heds
- 2 haths
- Single Family Residence
- Active
- 2234 sq ft

### **Basics**

**Type:** Single Family Residence **Status:** Active

Bedrooms: 3 beds

Area: 2234 sq ft

Lot size: 8712 sq ft

Year built: 1962 County Or Parish: Jefferson

**Subdivision Name:** WILDER ESTATES **Bathrooms Full:** 2