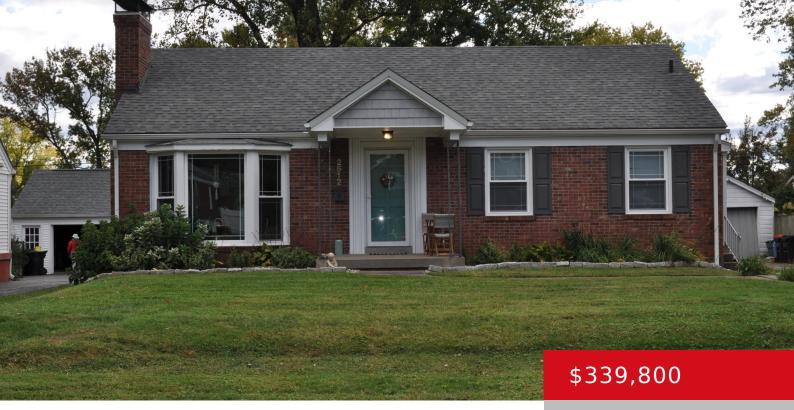

# **2512 WENDELL AVE, LOUISVILLE, KY 40205** http://zhomesre.com

Welcome Home!! Great location close to Seneca Park. This gorgeous, newly renovated home has 2 Full Bedrooms, 2 Full baths with a spacious Family Room with stone fireplace and Eat in Kitchen. Has an outside entry Basement that is unfinished and ready for your finishes. Roof only 3 years old, Heating & Air also 3 [...]

- 2 beds
- 2 baths
- Single Family Residence
- Active
- 1150 sq ft

### Basics

Type: Single Family Residence Bedrooms: 2 beds Area: 1150 sq ft Year built: 1949 County Or Parish: Jefferson Bathrooms Full: 2 Status: Active Bathrooms: 2 baths Lot size: 9147.6 sq ft Lot Features: Easement, Level Subdivision Name: PLAN OF VILLANOVA

## **Building Details**

Foundation Details: Poured Concrete Electric: Residential Roof: Shingle Garage Spaces: 2 Stories: 1Fencing: Partial, Chain LinkConstruction Materials: Brk/VenBasement: Outside Entry, Unfinished