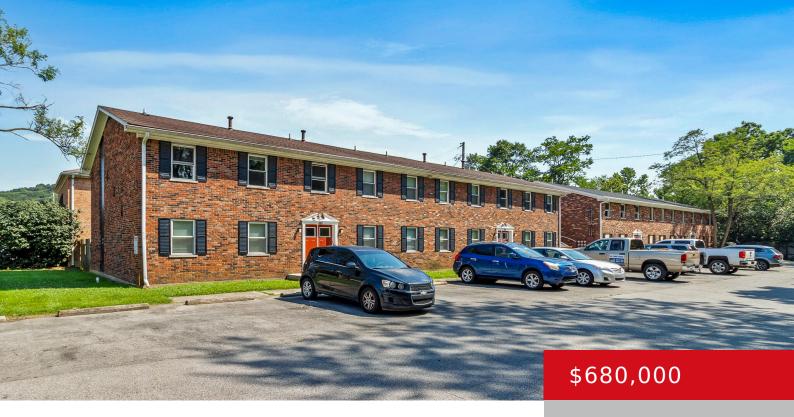

## 2516 PENNACOOK RD, LOUISVILLE, KY 40214

http://zhomesre.com

This eight 2BR/1BA unit property is located in a high rentaldemand area of South Louisville. The seller has begun the process of re-tenanting the property and has been achieving rents in the high \$900's. Highlights include: > Eight 2BR/1BA units > Washer/Dryer hookups > Separately metered for LGE > Ample off-street parking > Opportunity to [...]

## **Basics**

**Type:** Apartment

Bathrooms: 0 baths

Lot size: 0 sq ft

County Or Parish: Jefferson

**Status:** Active

**Area: 6790** sq ft

Year built: 1970

## **Building Details**

Architectural Style: Traditional Electric: MultiFamily

Roof: Shingle Construction Materials: Brick