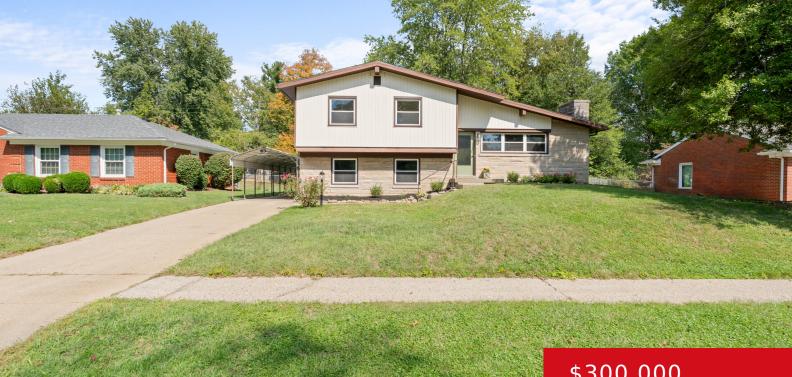

#### **2517 STONEHURST DR, LOUISVILLE, KY** 40242

http://zhomesre.com

This beautifully remodeled 4 bedroom, 2.5 bath Mid-Century Modern is located in the Plantation Neighborhood offering close proximity to restaurants, shopping and expressway access. Over 2000 square feet of finished living space, new flooring throughout much of the home, fresh paint, a completely remodeled kitchen, two family rooms, new landscaping, new fixtures, flex space in [...]

### Basics

Type: Single Family Residence Bedrooms: 4 beds Area: 2003 sq ft Year built: 1958 County Or Parish: Jefferson Bathrooms Full: 2

Status: Active Bathrooms: 3 baths Lot size: 8712 sq ft Lot Features: Sidewalk, Level Subdivision Name: PLANTATION