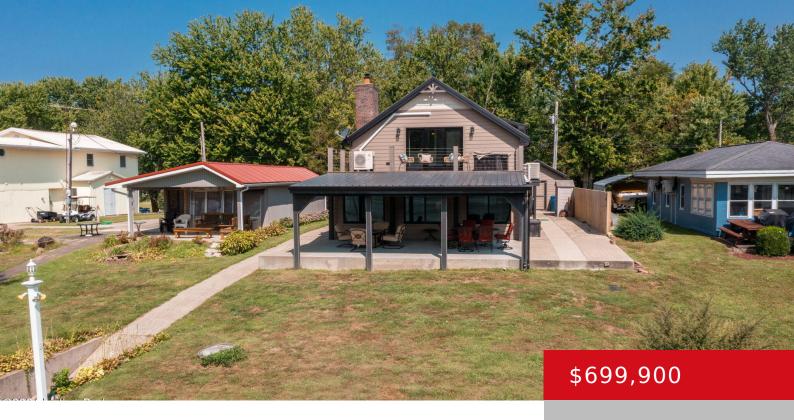

### 252 W RIVER RD, CHARLESTOWN, IN 47111

http://zhomesre.com

Beautiful River Front Oasis, Priced Below Appraised Value! This river front home boasts stunning views of the Ohio River with your very own dock! The large kitchen with tons of cabinet and countertop space makes it ideal for entertaining or enjoying a meal with family. Tall vaulted ceilings with exposed wooden beams in the living [...]

- 3 beds
- 2 baths
- Single Family Residence
- Active
- 2264 sq ft

#### **Basics**

**Type:** Single Family Residence **Status:** Active

Bedrooms: 3 beds

Area: 2264 sq ft

Bathrooms: 2 baths

Lot size: 17424 sq ft

Year built: 1960

Lot Features: Flood Insurance Req