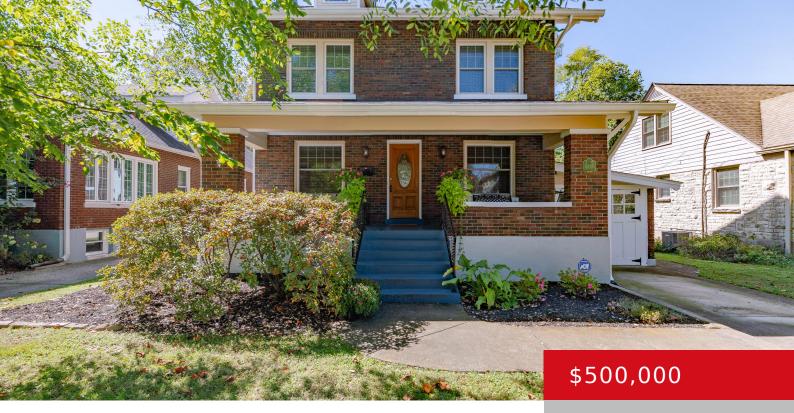

### **2526 CAROLINA AVE, LOUISVILLE, KY 40205**

http://zhomesre.com

This charming home in Broadmeade features a welcoming covered front porch that leads into a cozy living room complete w/ a fireplace, perfect for relaxing or entertaining. The large dining room offers ample space for gatherings, while the kitchen boasts stainless steel appliances & plenty of cabinetry & counterspace. A full bathroom on the main [...]

#### **Basics**

**Type:** Single Family Residence **Status:** Active Under Contract

Bedrooms: 4 beds

Area: 1880 sq ft

Lot size: 8276.4 sq ft

Year built: 1925 County Or Parish: Jefferson

**Subdivision Name:** NONE **Bathrooms Full:** 3

# **Building Details**

Stories: 3 Electric: Residential

Fencing: Partial Roof: Shingle

**Construction Materials:** Brk/Ven **Garage Spaces:** 1

Basement: Outside Entry, Unfinished

## **Amenities & Features**

**Cooling:** Central Air **Fireplaces Total:** 1

**Exterior Features:** Patio, Porch **Utilities:** Electricity Connected, Public Sewer, Public

Water

Parking Features: Attached, Driveway Heating: Forced Air