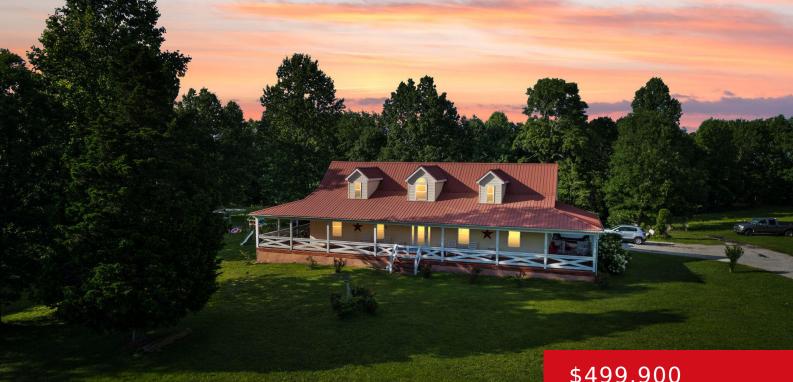

#### 2530 JOCK RD, BEE SPRING, KY 42207

http://zhomesre.com

Discover your own private sanctuary in Bee Spring with this charming 4 bedroom 4 bath home (with the potential for a 5th bedroom), perfectly situated for those seeking tranquility and convenience. Nestled off the road and surrounded by nature, this property boasts a delightful wraparound porch, providing an idyllic setting for morning coffee or evening [...]

- \$499,900

#### Basics

Type: Single Family Residence Bedrooms: 4 beds Area: 4380 sq ft Year built: 2006 Subdivision Name: NONE

Status: Active Bathrooms: 4 baths Lot size: 328878 sq ft County Or Parish: Edmonson Bathrooms Full: 3

# **Building Details**

Foundation Details: Poured Concrete Electric: Residential Construction Materials: Vinyl Siding Basement: Finished Stories: 2 Roof: Metal Garage Spaces: 2

## **Amenities & Features**

Cooling: Central AirExterior Features: See Remarks, Out Buildings, DeckUtilities: Septic System, Public WaterParking Features: Attached, See RemarksHeating: Electric, Propane, Heat Pump