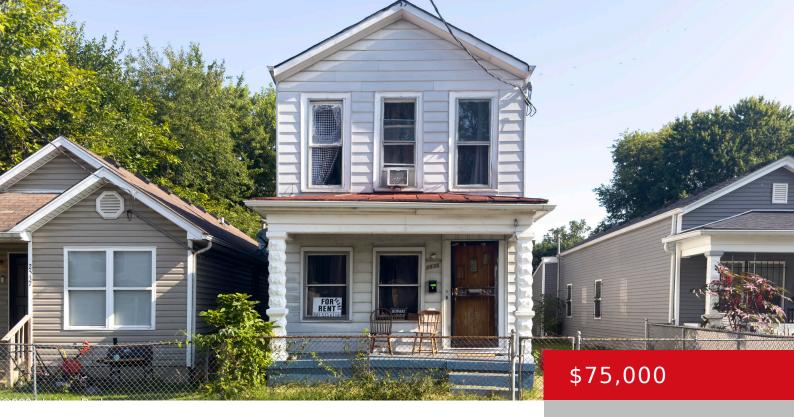

### 2535 DUNCAN ST, LOUISVILLE, KY 40212

http://zhomesre.com

Discover the Potential at 2535 Duncan St! Step into a world of possibilities with this unique property that's brimming with potential. This property is ready for your personal touch and TLC. The versatile layout that has served as both a multifamily home and a single-family residence. With three spacious bedrooms, there's plenty of room for [...]

- 3 heds
- 2 haths
- Single Family Residence
- Active
- 2100 sq ft

### **Basics**

**Type:** Single Family Residence **Status:** Active

Bedrooms: 3 bedsBathrooms: 2 bathsArea: 2100 sq ftLot size: 3484.8 sq ft

Year built: 1900 Lot Features: Level

County Or Parish: Jefferson Subdivision Name: PORTLAND